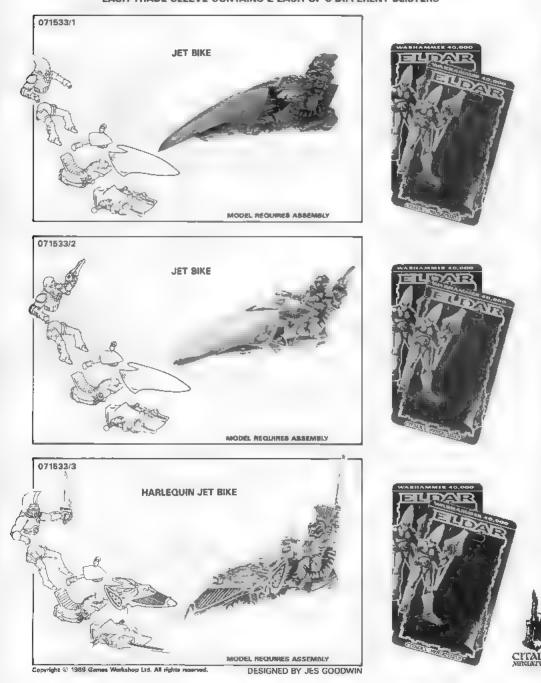

### 071533 ELDAR EQUIPMENT EACH TRADE SLEEVE CONTAINS 2 EACH OF 6 DIFFERENT BLISTERS

24

### 071533 ELDAR EQUIPMENT

EACH TRADE SLEEVE CONTAINS 2 EACH OF 6 DIFFERENT BLISTERS